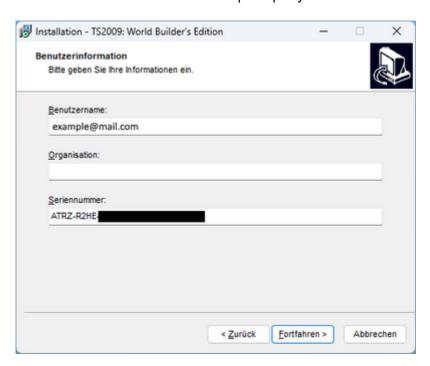

You can follow this wizard until it prompts you to enter user information.

Fill in the user information as follows:

• Username: The email address linked to your Auran account

- Organization: This field can be left blank
- Serial Number: The serial number for your Trainz copy

A guide on how to get a free copy of Trainz 2009 can be found here.

You can view your personal Trainz 2009 serial number after logging in on the Auran website.

After entering the user information, click Next.