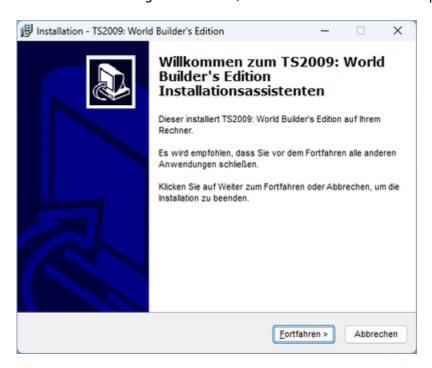

## **Installing Trainz 2009**

Installing Trainz is quite simple.

The installer for Trainz 2009 can be downloaded from the **Download section**.

After double-clicking the installer, the installation wizard will open.